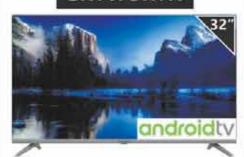

## SKYWORTH

- 2500 watt

180g Steam boost SteamGlide Plus soleplate

was R1 549

32" HD SMART ANDROID TV 32STD6500 was R2 999 •sesmeg

467L FRENCH DOOR FRIDGE FREEZER RFD50XZA

 Electronic control display Fridge 336L : Freezer 131L - H 1900 x W 835 x D 700mm