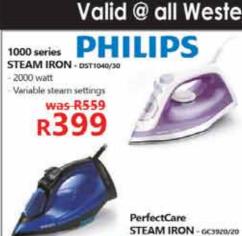

## SKYWORTH

- 2500 watt

180g Steam boost SteamGlide Plus soleplate

was R1 549

32" HD SMART ANDROID TV 32STD6500 was R2 999 •sesmeg

467L FRENCH DOOR FRIDGE FREEZER RFD50XZA

 Electronic control display Fridge 336L : Freezer 131L - H 1900 x W 835 x D 700mm