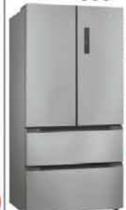

## SKYWORTH

- 2500 watt

180g Steam boost SteamGlide Plus soleplate

was R1 549

32" HD SMART ANDROID TV 32STD6500 was R2 999 •sesmeg

467L FRENCH DOOR FRIDGE FREEZER RFD50XZA

 Electronic control display Fridge 336L : Freezer 131L - H 1900 x W 835 x D 700mm