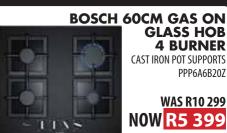

> **WAS R8 199** NOW R7 199

**GLASS HOB 4 BURNER** CAST IRON POT SUPPORTS PPP6A6B20Z

**WAS R10 299** NOW R5 399

' FRIDGE/FREEZER **SILVER WATER DISPENSER** 248L NETT CAPACITY

> **WAS R7 199** NOW R6 499

**WAS R4 999** NOW R3 499