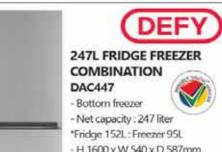

- H 1600 x W 540 x D 587mm - Satin Metallic finish

3 Year guarantee

was R5 699 agg

Queen R15 699 R10 999

86" UHD 4K SMART TV 86UR80006LA x3 x2 Captions

BOSCH