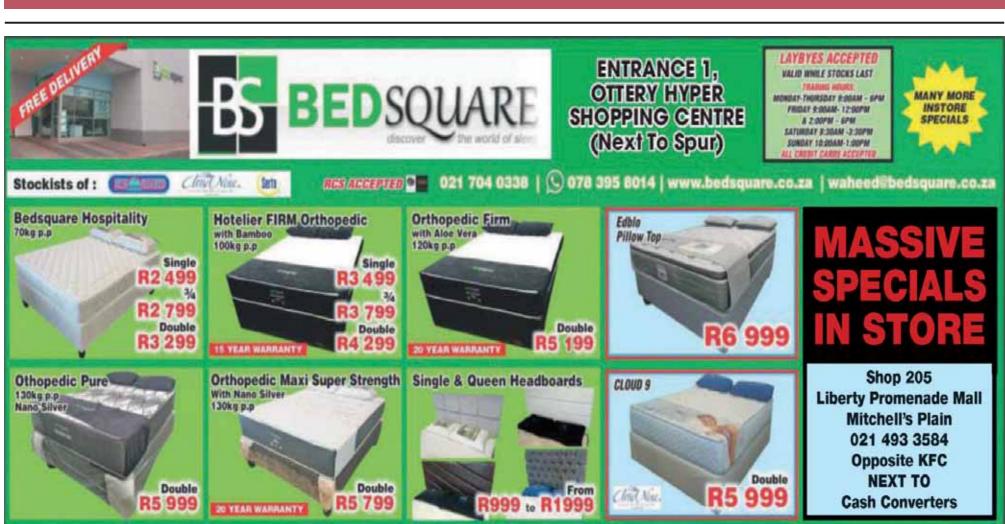

Stainless Steel burners

L 124.5 xW 62.8 x H 118.2cm R3 999

R4 299 Single R5 399 R6 199 R4 899 Double R7 499 R5 999 R6 299 Queen R8 199