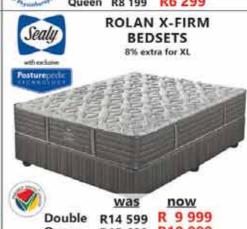

Stainless Steel burners

L 124.5 xW 62.8 x H 118.2cm R3 999

R4 299 Single R5 399 R6 199 R4 899 Double R7 499 R5 999 R6 299 Queen R8 199