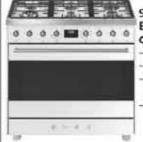

## SAMSUNG

65" UHD 4K SMART TV UA65CU7000 2 Xxx

was R11 499 a aaa

90cm GAS / ELECTRIC COOKER C9MABSSA9

 6 x Gas burners 115L Oven capacity

Various colours available

3 Year guarantee

was R26 999