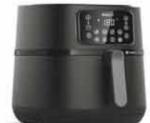

#### **FULLY AUTOMATIC COFFEE MACHINE** TE655203RW

- 19 Bar pressure
- autoMilk Clean system One touch function

Graphite finish

7.2L XXL 6-in-1 AIR FRYER

HD9285/90 2000 watt

Rapid Air technology

was R4 499

was R15 499 BROADWAY 2-PIECE UPTOWN INCLINER R9