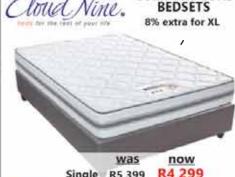

Stainless Steel burners

L 124.5 xW 62.8 x H 118.2cm R3 999

R4 299 Single R5 399 R6 199 R4 899 Double R7 499 R5 999 R6 299 Queen R8 199