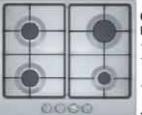

## 60cm GAS HOB

- PGP6B5B62Z 4 Gas burners Integrated controles
- Stainless Steel finish
- 5 Year guarantee

was R3 299