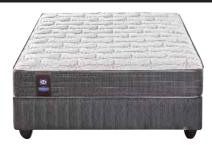

Stainless Steel burners

L 124.5 xW 62.8 x H 118.2cm R3 999

R4 299 Single R5 399 R6 199 R4 899 Double R7 499 R5 999 R6 299 Queen R8 199