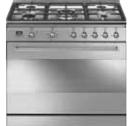

## SAMSUNG

65" UHD 4K SMART TV UA65CU7000 2 Xxx

was R11 499 a aaa

90cm GAS / ELECTRIC COOKER C9MABSSA9

 6 x Gas burners 115L Oven capacity

Various colours available

3 Year guarantee

was R26 999