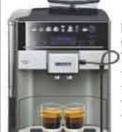

## **SIEMENS**

#### **FULLY AUTOMATIC COFFEE MACHINE** TE655203RW

- 19 Bar pressure
- autoMilk Clean system One touch function

Graphite finish

7.2L XXL 6-in-1 AIR FRYER

HD9285/90 2000 watt

Rapid Air technology

was R4 499

was R15 499 BROADWAY 2-PIECE UPTOWN INCLINER R9