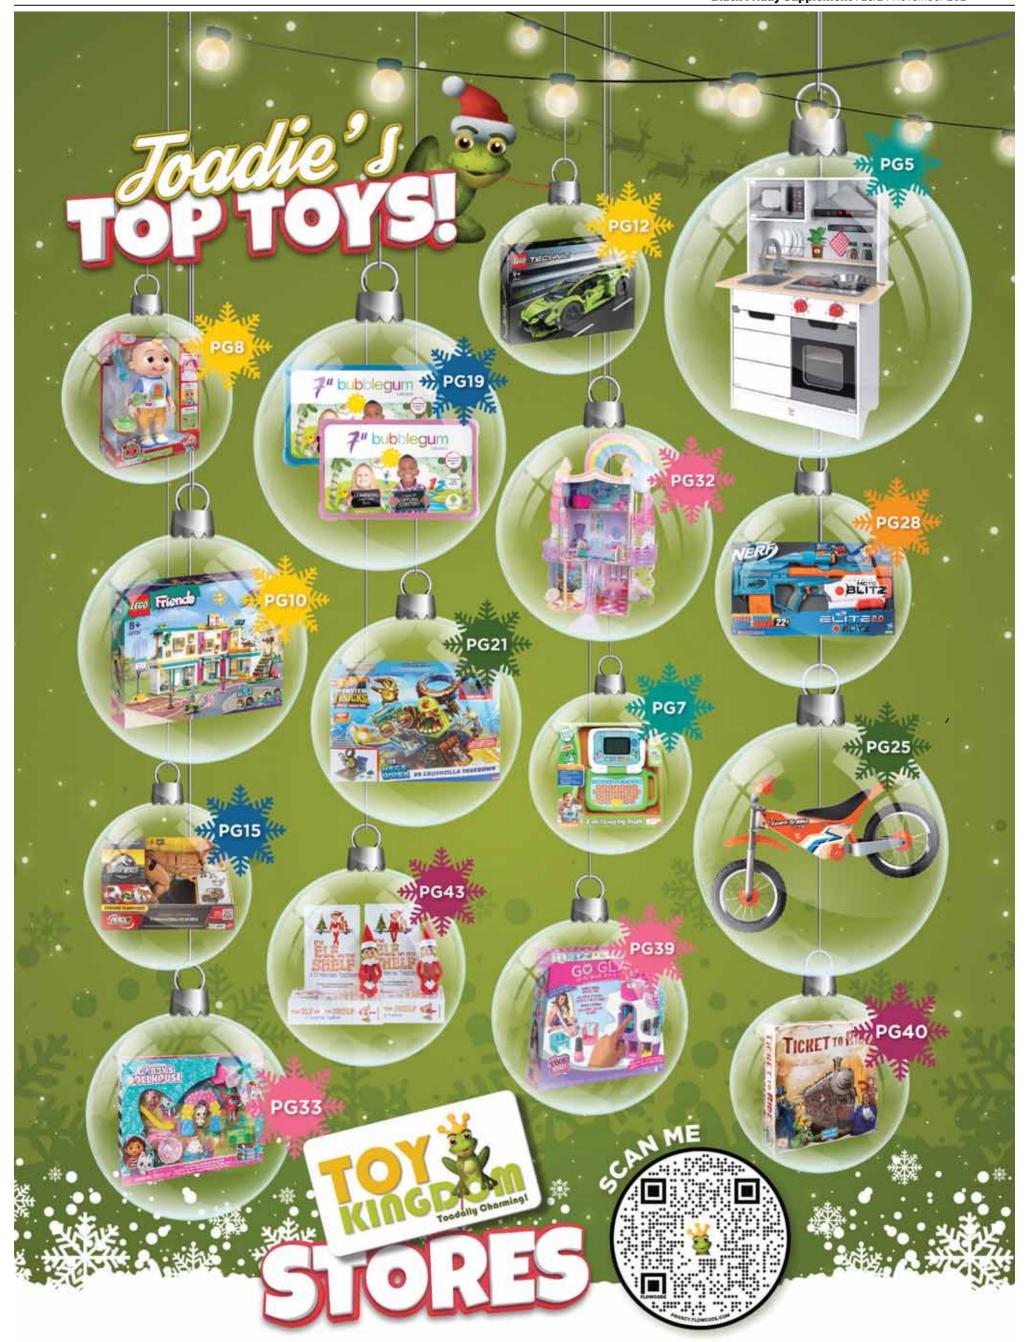

## BLACK FRIDAY DEALZ SUPPORT YOUR LOCAL DEALERS

**VALID UNTIL 30th NOVEMBER OR WHILE STOCKS LAST** 