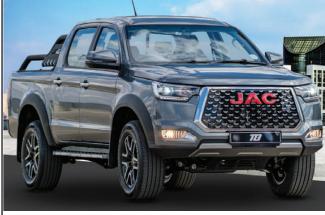

#### JAC X200 S/c

From R364 900 (VAT incl.) or From R6 344 pm 72 Months 13 % interest 35% Residual