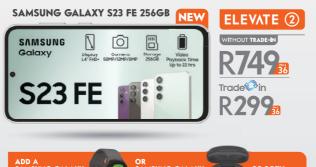

Standard Offers valid from 1 December - 14 February 2024 while stocks last. Standard RICA process applies. The SIM and connection fee of R199 is waivered if this ad is brought in-store to a store listed. All prices and usage rates advertised include VAT unless otherwise stated. Please check in-store or online for colour availability of devices. Deals advertised are available on Elevate Postpaid and Elevate Top Up contracts. The Samsung Galaxy Watch5 and/or the Samsung Galaxy Buds2 can be added to the deal as specified, Samsung Trade-in-TACs apply, kish thtps://www.samsung.com/za/trade-in/Ten Fore 3008 extra data on the doubtle deal is allocated over 3 months from the date of activation, i.e. 10GB allocated per month. Cell C reserves the right to cancel or extend any deal or promotion without notice. Limited stock on all devices. E&OE. For full Terms and Conditions, visit cellc.co.za or ask in-store.