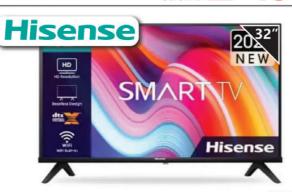

- 2400 watt

was R3 799

Snapp Chef

**7pc SUPREME COOKWARE** 

SET - SSCS007

- Tempered glass lids Stainless Steel

was R3 299 32" HD SMART TV - 32A4K 4 Year Guarante

SAMSUNG **QLED** 55" QLED 4K SMART TV