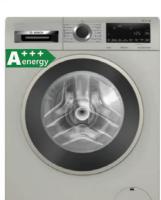

was R6 999 **ROXANNE SLEEPER COUCH** Fabric - Grey or Light Brown

**BOSCH** 

10kg FRONT LOAD WASHING MACHINE WGA2540XZA

- 1400 rpm
- EcoSilence Drive™
- Silver Inox finish
- 3 Year guarantee

**QA55Q60C** 