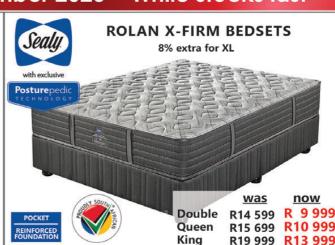

All branches OPEN on Friday 15 December 2023 from 9am to 5pm Valid @ all Western Cape branches until Sunday 24 December 2023 • While stocks last

2 SLICE TOASTER - TSF01 - 950 watt

1.7L CORDLESS KETTLE KLF03

- 2400 watt

was R3 799

Snapp Chef

**7pc SUPREME COOKWARE** 

SET - SSCS007

- Tempered glass lids Stainless Steel

was R3 299 32" HD SMART TV - 32A4K 4 Year Guarante

SAMSUNG **QLED** 55" QLED 4K SMART TV

was R6 999 **ROXANNE SLEEPER COUCH** Fabric - Grey or Light Brown

**BOSCH** 

10kg FRONT LOAD WASHING MACHINE WGA2540XZA

- 1400 rpm
- EcoSilence Drive™
- Silver Inox finish
- 3 Year guarantee

**QA55Q60C** 